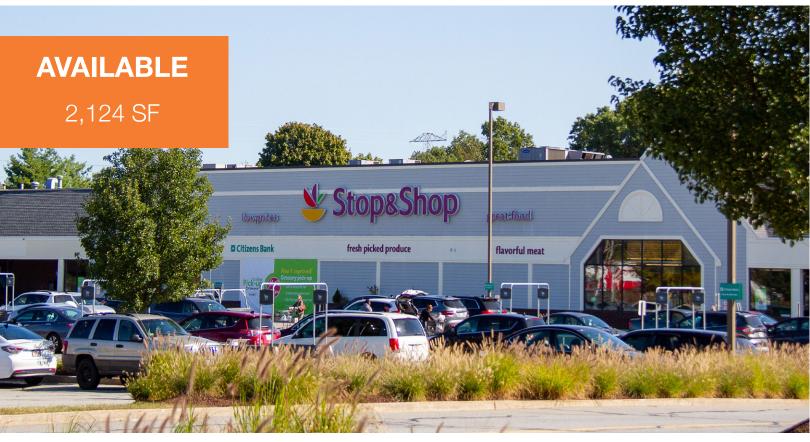

## **RK** STOP & SHOP PLAZA

Route 138 - 278 Washington Street, Stoughton, MA 02072

- 1 Mile
- 9,148
- \$120,297

- 3 Mile
- 53,056
- \$143,453

- 5 Mile
- 149,816
- \$133,998

- Dominant supermarket-anchored shopping center located along the busy Route 138 corridor in Stoughton, Massachusetts
- Located 14 miles from downtown Boston, the property is the center of a densely populated community
- This prominent shopping center is home to several convenience type retailers including Bank of America, Care Central Urgent Care, and Andrade's Liquors
- 27,423 Vehicle Daily Traffic Count