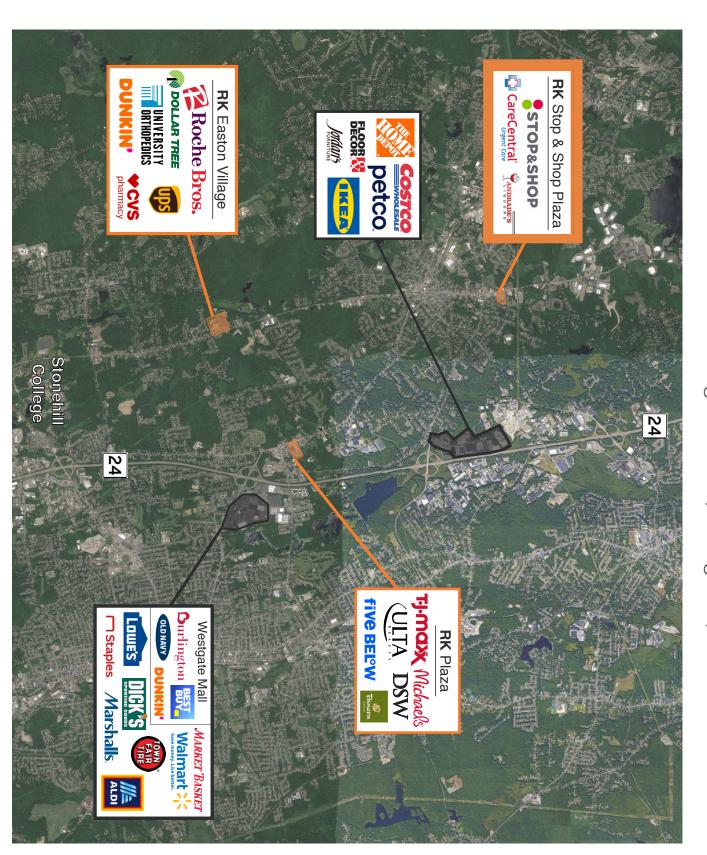

## **RK** STOP & SHOP PLAZA

Route 138 - 278 Washington Street, Stoughton, MA 02072

- 1 Mile
- 9,148
- \$120,297

- 3 Mile
- 53,056
- \$143,453

- 5 Mile
- 149,816
- \$133,998

- Dominant supermarket-anchored shopping center located along the busy Route 138 corridor in Stoughton, Massachusetts
- Located 14 miles from downtown Boston, the property is the center of a densely populated community
- This prominent shopping center is home to several convenience type retailers including Bank of America, Care Central Urgent Care, and Andrade's Liquors
- 27,423 Vehicle Daily Traffic Count