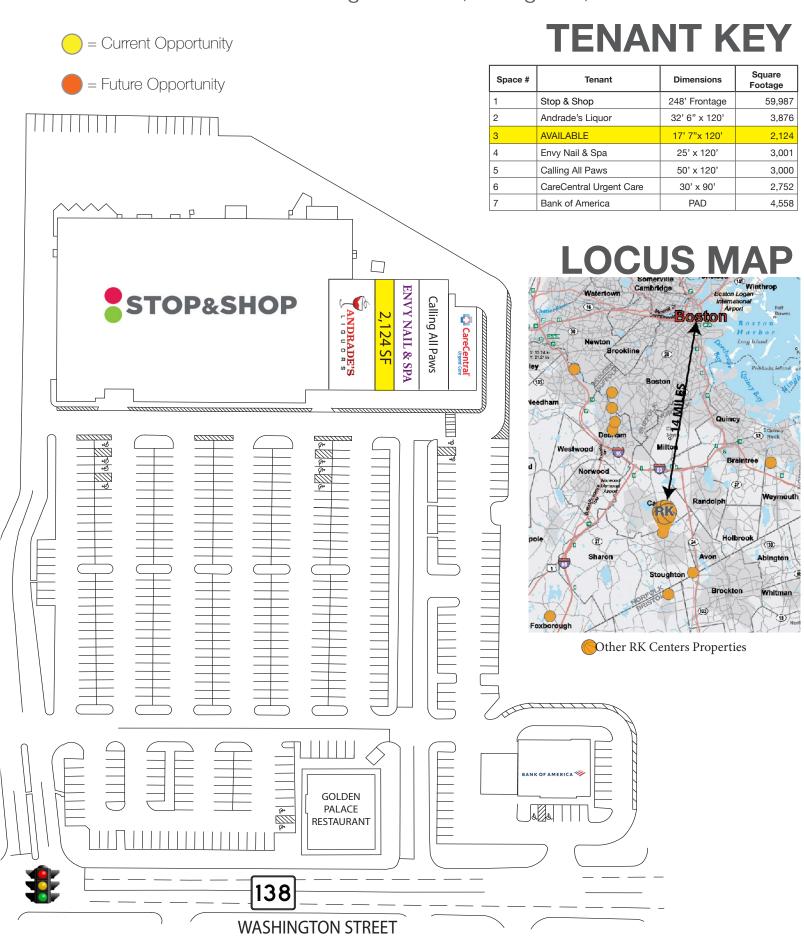

## **RK** STOP & SHOP PLAZA

Route 138 - 278 Washington Street, Stoughton, MA 02072

- 1 Mile
- 9,148
- \$120,297

- 3 Mile
- 53,056
- \$143,453

- 5 Mile
- 149,816
- \$133,998

- Dominant supermarket-anchored shopping center located along the busy Route 138 corridor in Stoughton, Massachusetts
- Located 14 miles from downtown Boston, the property is the center of a densely populated community
- This prominent shopping center is home to several convenience type retailers including Bank of America, Care Central Urgent Care, and Andrade's Liquors
- 27,423 Vehicle Daily Traffic Count

## **RK** STOP & SHOP PLAZA

Route 138 - 278 Washington Street, Stoughton, MA 02072

## Route 138 - 278 Washington Street, Stoughton, MA 02072