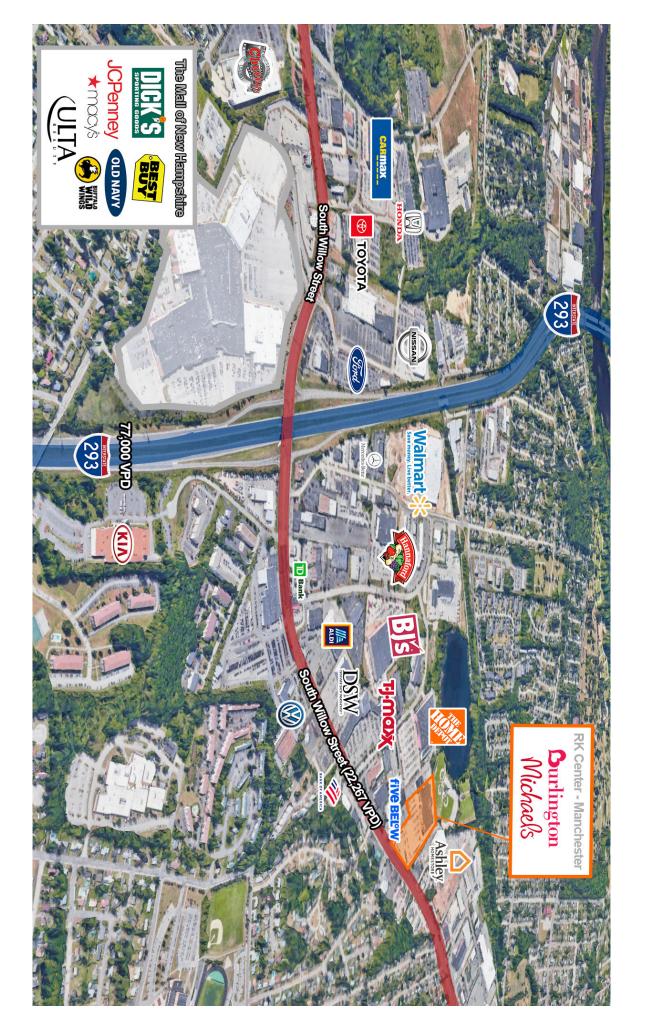

## **RK** CENTER - MANCHESTER

Just off Interstate 293 at Exit 1 777 South Willow Street, Manchester, NH 03101

3 Mile

90,563

\$90,353

5 Mile

142,901

\$102,477

- Super-regional trade area featuring Simon-Owned Mall of New Hampshire in immediate proximity
- Strong sales performance consistently reported by area retailers
- Impressive collection of national retailers including Burlington, Michaels, PetSmart, and Five Below