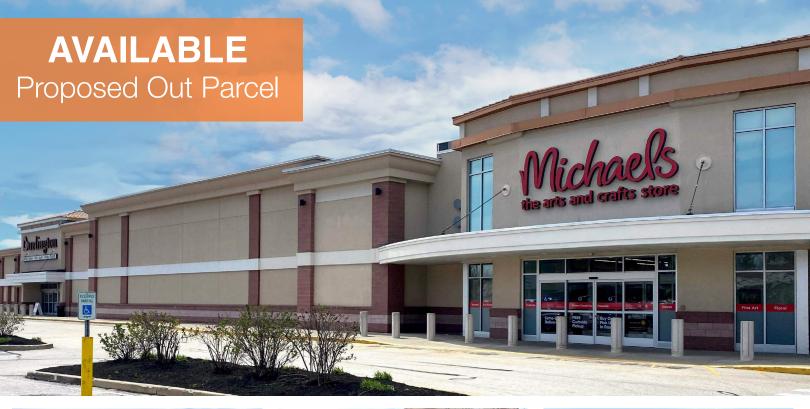

## **RK** CENTER - MANCHESTER

Just off Interstate 293 at Exit 1 777 South Willow Street, Manchester, NH 03101

3 Mile

90,563

\$90,353

5 Mile

142,901

\$102,477

- Super-regional trade area featuring Simon-Owned Mall of New Hampshire in immediate proximity
- Strong sales performance consistently reported by area retailers
- Impressive collection of national retailers including Burlington, Michaels, PetSmart, and Five Below

## **RK** CENTER - MANCHESTER

Just off Interstate 293 at Exit 1 777 South Willow Street, Manchester, NH 03101

= Current Opportunity

= Future Opportunity

| Space # | Tenant                  | Dimensions  | Square<br>Footage |
|---------|-------------------------|-------------|-------------------|
| 1       | Michaels                | 120' x 156' | 21,000            |
| 2       | Burlington              | 345' x 156' | 53,935            |
| OP      | AVAILABLE               | CALL FOR    | DETAILS           |
| 3       | GT Nails & Hair         |             |                   |
| 4       | Plato's Closet          |             |                   |
| 5       | Portland Matress Makers |             |                   |
| 6       | Newbury Comics          |             |                   |
| 7       | Dollar Tree             |             |                   |
| 8       | PetSmart                |             |                   |
| 9       | Five Below              |             |                   |