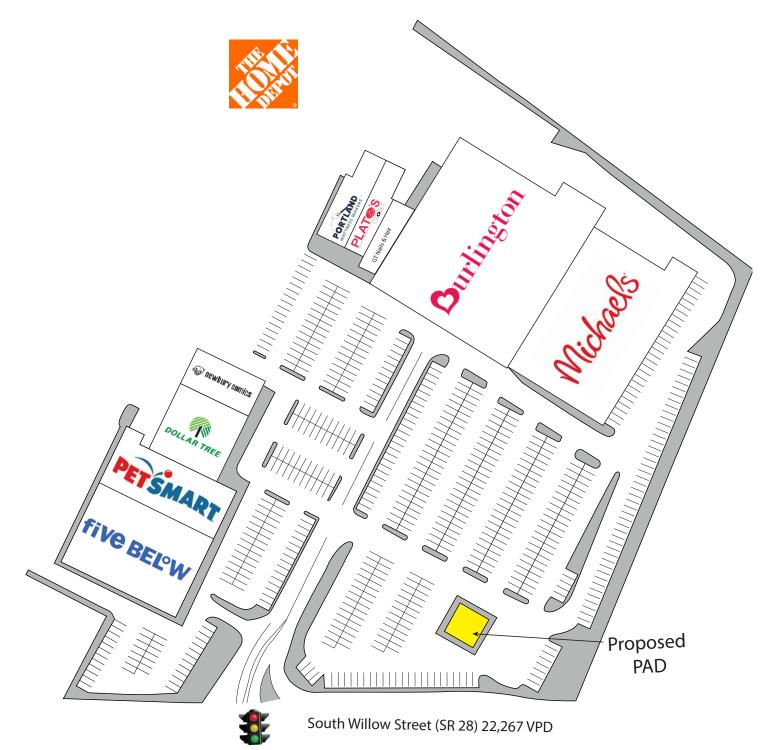

## **RK** CENTER - MANCHESTER

Just off Interstate 293 at Exit 1 777 South Willow Street, Manchester, NH 03101

= Current Opportunity

= Future Opportunity

| Space # | Tenant                  | Dimensions  | Square<br>Footage |
|---------|-------------------------|-------------|-------------------|
| 1       | Michaels                | 120' x 156' | 21,000            |
| 2       | Burlington              | 345' x 156' | 53,935            |
| OP      | AVAILABLE               | CALL FOR    | DETAILS           |
| 3       | GT Nails & Hair         |             |                   |
| 4       | Plato's Closet          |             |                   |
| 5       | Portland Matress Makers |             |                   |
| 6       | Newbury Comics          |             |                   |
| 7       | Dollar Tree             |             |                   |
| 8       | PetSmart                |             |                   |
| 9       | Five Below              |             |                   |