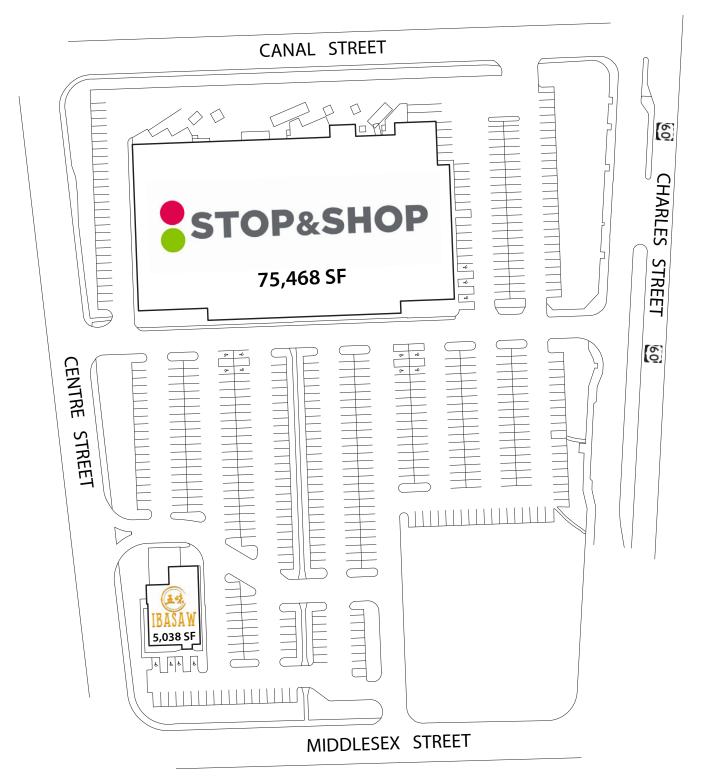

## RK CENTER - MALDEN

2 Miles from Interstate 93 & 3 Miles from Route 1 Route 60 (99 Charles Street), Malden MA 02148

| Space # | Tenant            | Dimensions       | Square<br>Footage | = Current Opportunity |
|---------|-------------------|------------------|-------------------|-----------------------|
| 1       | Stop & Shop       | 362.13' x 208.4' | 75,468            | = Future Opportunity  |
| PAD     | Ibasaw Restaurant | 55.12' x 91.4'   | 5,038             |                       |