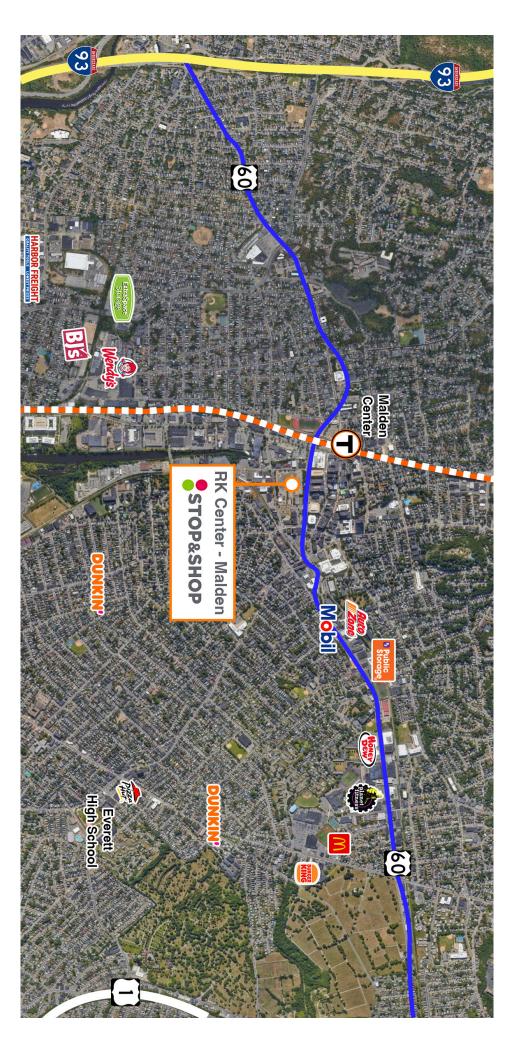

- Located 5 miles north of downtown Boston within 4-minute walking distance from Malden Center station with service on MBTA Orange Line and Commuter Rail
- Urban revitalization efforts include several new luxury high-rise condominium and apartment developments
- High population density with 3-mile radius of 286,554 residents
- Average household income of \$138,552 with continued growth