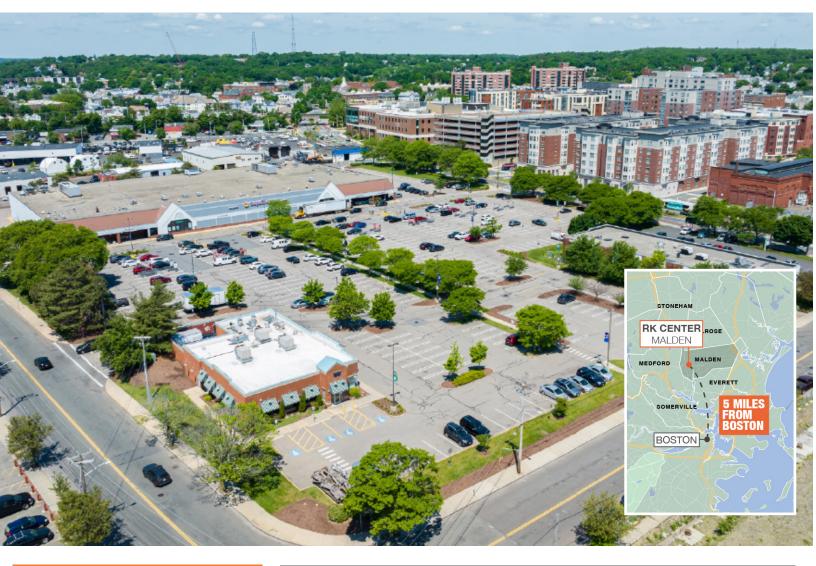

## RK CENTER - MALDEN

2 Miles from Interstate 93 & 3 Miles from Route 1 Route 60 (99 Charles Street), Malden MA 02148

| ٢      | 8         | \$        |
|--------|-----------|-----------|
| 3 Mile | 286,554   | \$138,552 |
| 5 Mile | 717,054   | \$158,333 |
| 7 Mile | 1,228,039 | \$156,993 |
|        |           |           |

- Located 5 miles north of downtown Boston within 4-minute walking distance from Malden Center station with service on MBTA Orange Line and Commuter Rail
- Urban revitalization efforts include several new luxury high-rise condominium and apartment developments
- High population density with 3-mile radius of 286,554 residents
- Average household income of \$138,552 with continued growth

## **RK CENTER - MALDEN** 2 Miles from Interstate 93 & 3 Miles from Route 1 Route 60 (99 Charles Street), Malden MA 02148