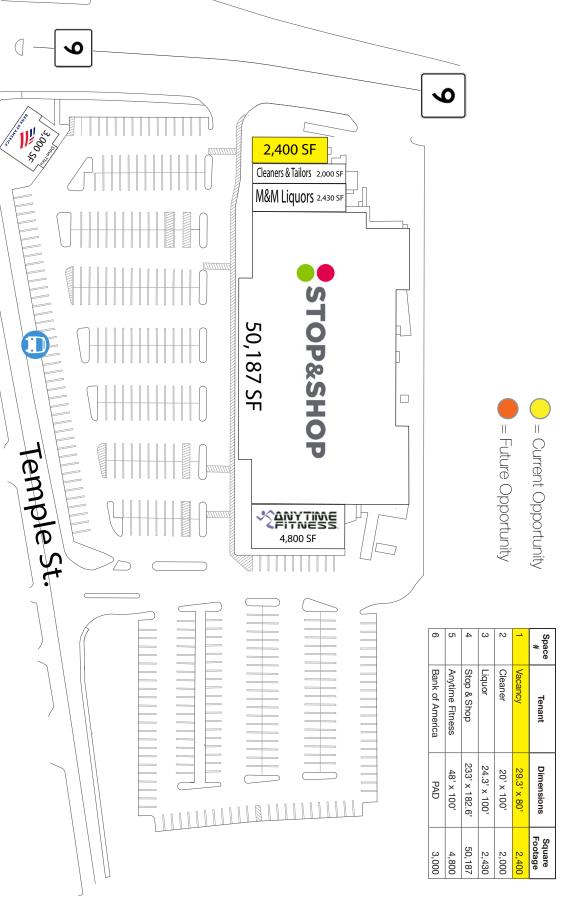

## **RK CENTER III - FRAMINGHAM**

Route 9 (1224 Worcester Road at Temple Street), Framingham, MA 01701

|        |         | \$        |
|--------|---------|-----------|
| 3 Mile | 72,650  | \$140,505 |
| 5 Mile | 140,942 | \$161,012 |
| 7 Mile | 228,157 | \$178,542 |
| 7 Mile | 228,157 | \$178,542 |

- Super-Regional location with immediate access to Mass Pike (I-90) at Exit 117
- Anchored by high-volume Target with full grocery offering
- Affluent trade area with average household incomes in excess of \$150,000
- Located in the heart of Framingham / Natick market in proximity to both Shoppers World and Natick Mall
- Adjacent to Lowe's, BJ's Wholesale Club, and Super Stop & Shop

## RK CENTER III - FRAMINGHAM

Route 9 (1224 Worcester Road at Temple Street), Framingham, MA 01701