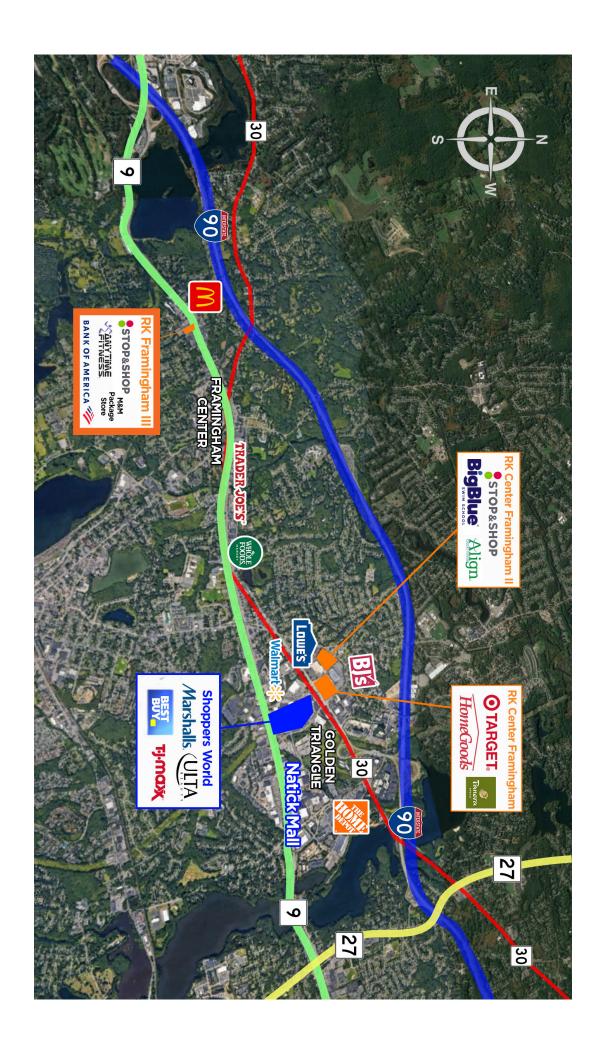

- Super-Regional location with immediate access to Mass Pike (I-90) at Exit 117
- Anchored by high-volume Target with full grocery offering
- Affluent trade area with average household incomes in excess of \$150,000
- Located in the heart of Framingham / Natick market in proximity to both Shoppers World and Natick Mall
- Adjacent to Lowe's, BJ's Wholesale Club, and Super Stop & Shop