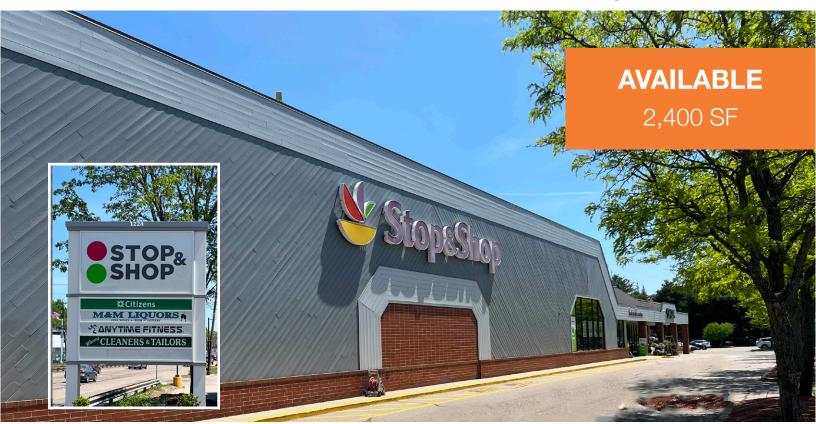

## **RK CENTER III - FRAMINGHAM**

Route 9 (1224 Worcester Road at Temple Street), Framingham, MA 01701

|        |         | \$        |
|--------|---------|-----------|
| 3 Mile | 72,650  | \$140,505 |
| 5 Mile | 140,942 | \$161,012 |
| 7 Mile | 228,157 | \$178,542 |
| 7 Mile | 228,157 | \$178,542 |

- Super-Regional location with immediate access to Mass Pike (I-90) at Exit 117
- Anchored by high-volume Target with full grocery offering
- Affluent trade area with average household incomes in excess of \$150,000
- Located in the heart of Framingham / Natick market in proximity to both Shoppers World and Natick Mall
- Adjacent to Lowe's, BJ's Wholesale Club, and Super Stop & Shop