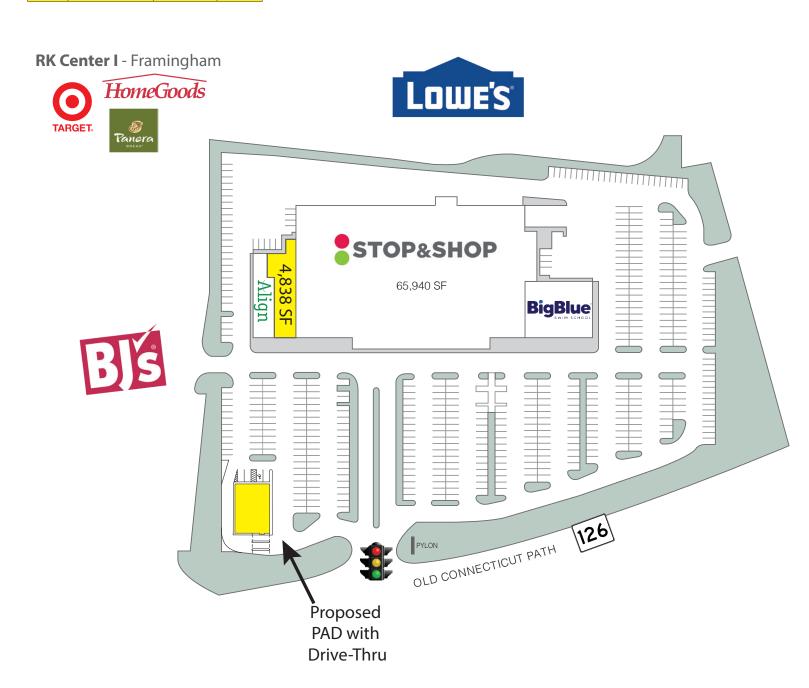

## AVAILABLE

4,838 SF In-line Space & PAD with Drive-Thru

- Anchored by high volume Stop & Shop together with a mix of everyday retailers offering a convenient "one-stop" shopping experience
- Retailers in immediate proximity include Target, BJ's Wholesale Club, Lowe's Home Improvement, and HomeGoods
- Center offers strategic location with signalized entrance, regional access,

## RK CENTER II - FRAMINGHAM

Just off Mass Pike (I-90) at Exit 117 Route 126 (235 Old Connecticut Path), Framingham, MA 01701

| Space # | Tenant             | Dimensions    | Square<br>Footage |
|---------|--------------------|---------------|-------------------|
| Anchor  | Stop & Shop        | 700' frontage | 65,940            |
| 10      | Align Credit Union | 23' x 120'    | 2,860             |
| 20      | AVAILABLE          | 38' x 120'    | 4,838             |
| 40      | Big Blue Swim      | 82' x 80'     | 6,560             |
| PAD     | AVAILABLE          | TBD           | UP TO 5,000       |