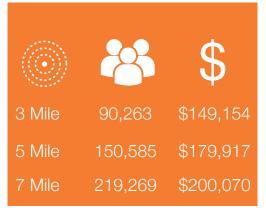

## RK CENTER II - FRAMINGHAM

Just off Mass Pike (I-90) at Exit 117 Route 126 (235 Old Connecticut Path), Framingham, MA 01701

## AVAILABLE

4,838 SF In-line Space & PAD with Drive-Thru

- Anchored by high volume Stop & Shop together with a mix of everyday retailers offering a convenient "one-stop" shopping experience
- Retailers in immediate proximity include Target, BJ's Wholesale Club, Lowe's Home Improvement, and HomeGoods
- Center offers strategic location with signalized entrance, regional access,