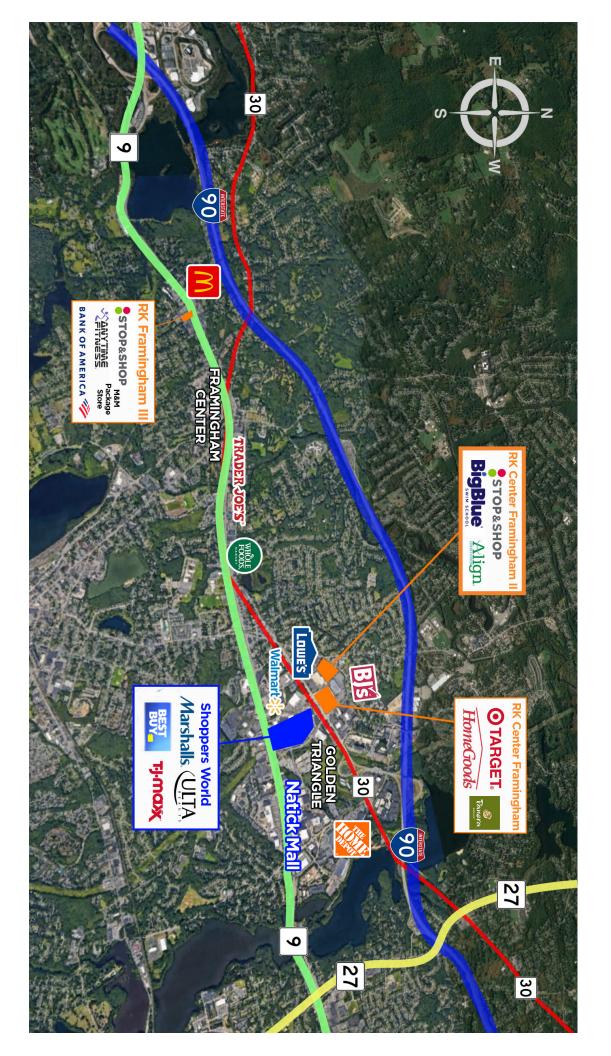

## AVAILABLE

4,838 SF In-line Space & PAD with Drive-Thru

- Anchored by high volume Stop & Shop together with a mix of everyday retailers offering a convenient "one-stop" shopping experience
- Retailers in immediate proximity include Target, BJ's Wholesale Club, Lowe's Home Improvement, and HomeGoods
- Center offers strategic location with signalized entrance, regional access,