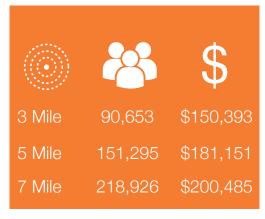

## RK CENTER I - FRAMINGHAM

Just off Mass Pike (I-90) at Exit 117 ROUTE 30 (400 Cochituate Rd), Framingham, MA 01701

- Super-Regional location with immediate access to Mass Pike (I-90) at Exit 117
- Anchored by high-volume Target with full grocery offering
- Affluent trade area with average household incomes in excess of \$150,000
- Located in the heart of Framingham / Natick market in proximity to both Shoppers World and Natick Mall
- Adjacent to Lowe's, BJ's Wholesale Club, and Super Stop & Shop