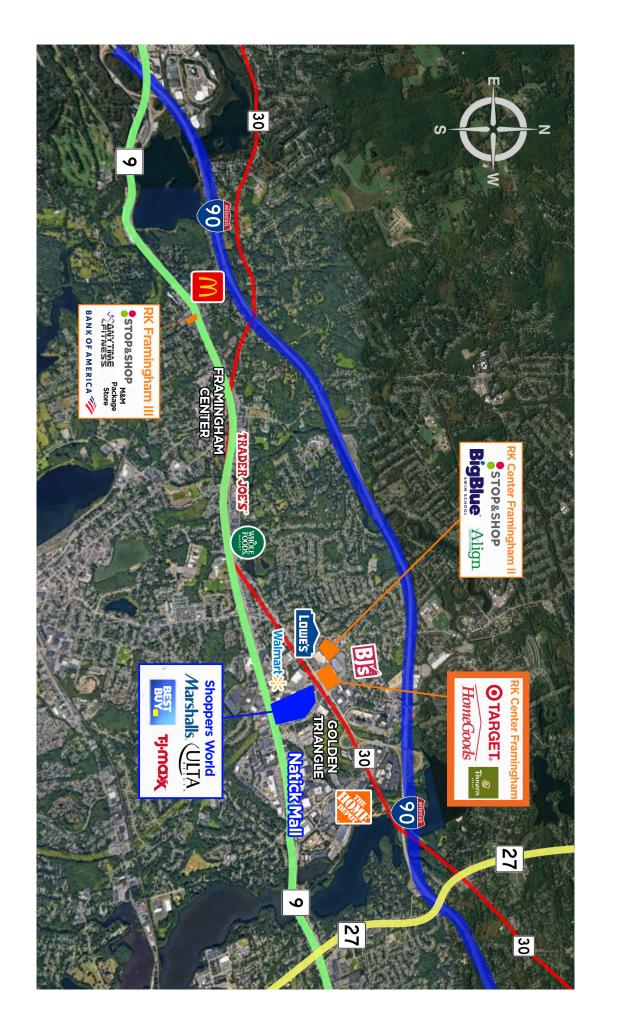

## RK CENTER I - FRAMINGHAM

Just off Mass Pike (I-90) at Exit 117 ROUTE 30 (400 Cochituate Rd), Framingham, MA 01701

- Super-Regional location with immediate access to Mass Pike (I-90) at Exit 117
- Anchored by high-volume Target with full grocery offering
- Affluent trade area with average household incomes in excess of \$150,000
- Located in the heart of Framingham / Natick market in proximity to both Shoppers World and Natick Mall
- Adjacent to Lowe's, BJ's Wholesale Club, and Super Stop & Shop