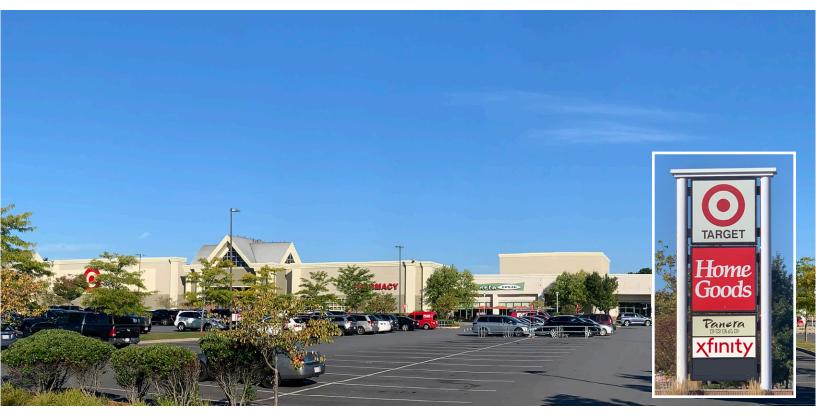

## RK CENTER I - FRAMINGHAM

Just off Mass Pike (I-90) at Exit 117 ROUTE 30 (400 Cochituate Rd), Framingham, MA 01701

- Super-Regional location with immediate access to Mass Pike (I-90) at Exit 117
- Anchored by high-volume Target with full grocery offering
- Affluent trade area with average household incomes in excess of \$150,000
- Located in the heart of Framingham / Natick market in proximity to both Shoppers World and Natick Mall
- Adjacent to Lowe's, BJ's Wholesale Club, and Super Stop & Shop

## RK CENTER I - FRAMINGHAM

Just off Mass Pike (I-90) at Exit 117 ROUTE 30 (400 Cochituate Rd), Framingham, MA 01701

= Current Opportunity

= Future Opportunity

| Space<br># | Tenant       | Dimensions  | Square<br>Footage |
|------------|--------------|-------------|-------------------|
| 1          | TARGET       |             | 135,650           |
| 2          | Panera Bread | 78' x 73'   | 4,600             |
| 3          | Xfinity      | 35' x 87'   | 3,150             |
| 4          | Pure Barre   | 20' x 81'   | 1,530             |
| 5          | Home Goods   | 173' x 206' | 35,000            |