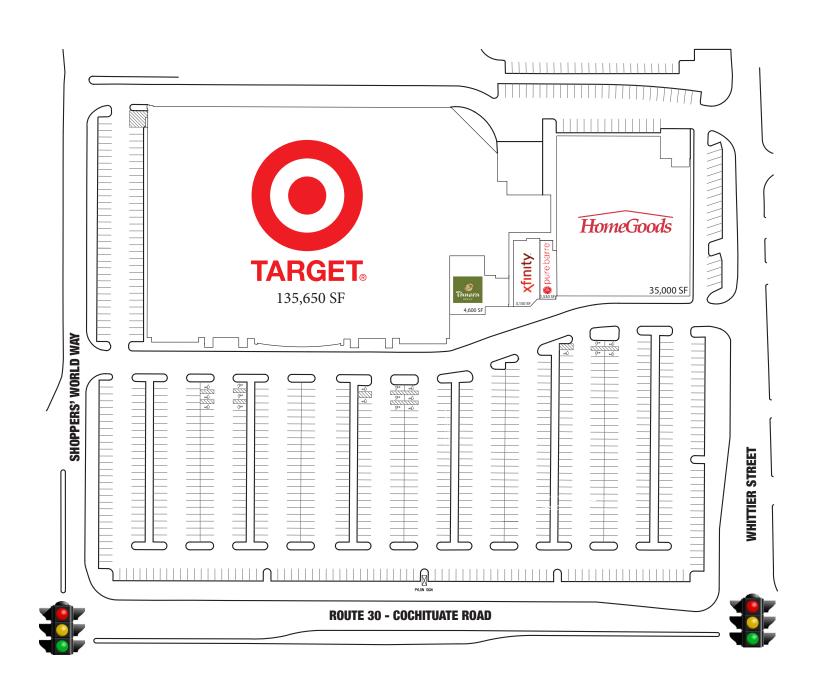

## RK CENTER I - FRAMINGHAM

Just off Mass Pike (I-90) at Exit 117 ROUTE 30 (400 Cochituate Rd), Framingham, MA 01701

= Current Opportunity

= Future Opportunity

| Space<br># | Tenant       | Dimensions  | Square<br>Footage |
|------------|--------------|-------------|-------------------|
| 1          | TARGET       |             | 135,650           |
| 2          | Panera Bread | 78' x 73'   | 4,600             |
| 3          | Xfinity      | 35' x 87'   | 3,150             |
| 4          | Pure Barre   | 20' x 81'   | 1,530             |
| 5          | Home Goods   | 173' x 206' | 35,000            |