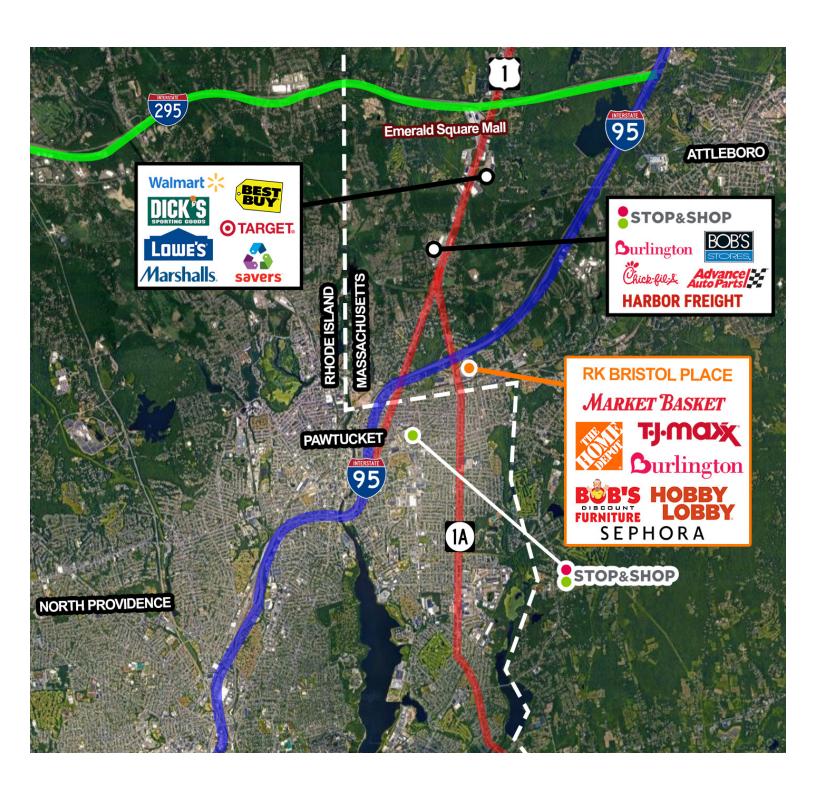

## **RK** BRISTOL PLACE

Route 1A (at I-95 - Exit 2) 1130 Newport Avenue, Attleboro, MA 02703

- Super-Regional power center situated immediately adjacent to the interchange of I-95 and Route 1A; approximately eight miles north of Providence, Rhode Island
- High population density within a trade area of more than 550,000 people along the Massachusetts/Rhode Island border with average household incomes of over \$90,000 within a 5-mile radius.
- Impressive tenant roster featuring Market Basket, Home Depot, TJ Maxx, Burlington, Hobby Lobby, Sephora and Five Below.
- The center attracts Rhode Island shoppers due to savings associated with lower sales tax.

## RK BRISTOL PLACE

Route 1A (at I-95 - Exit 2) 1130 Newport Avenue, Attleboro, MA 02703