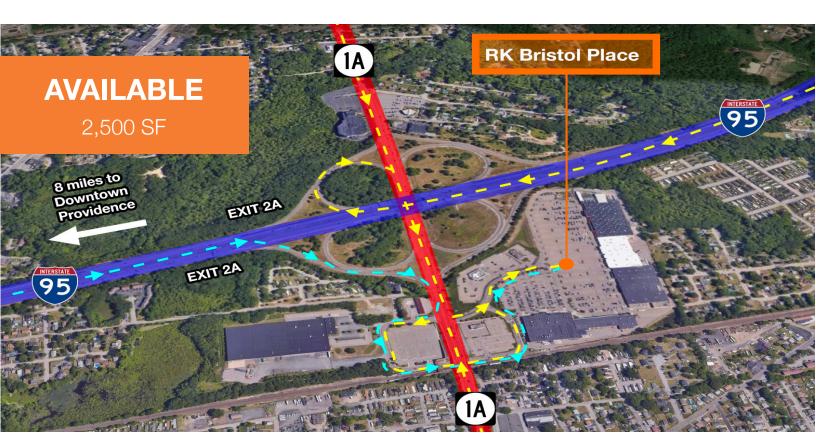

## **RK** BRISTOL PLACE

Route 1A (at I-95 - Exit 2) 1130 Newport Avenue, Attleboro, MA 02703

- Super-Regional power center situated immediately adjacent to the interchange of I-95 and Route 1A; approximately eight miles north of Providence, Rhode Island
- High population density within a trade area of more than 550,000 people along the Massachusetts/Rhode Island border with average household incomes of over \$90,000 within a 5-mile radius.
- Impressive tenant roster featuring Market Basket, Home Depot, TJ Maxx, Burlington, Hobby Lobby, Sephora and Five Below.
- The center attracts Rhode Island shoppers due to savings associated with lower sales tax.

## RK BRISTOL PLACE

Route 1A (at I-95 - Exit 2) 1130 Newport Avenue, Attleboro, MA 02703