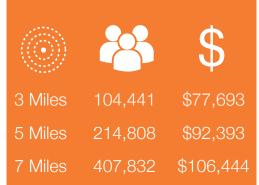

## **RK** BRISTOL PLACE

Route 1A (at I-95 - Exit 2) 1130 Newport Avenue, Attleboro, MA 02703

- Super-Regional power center situated immediately adjacent to the interchange of I-95 and Route 1A; approximately eight miles north of Providence, Rhode Island
- High population density within a trade area of more than 550,000 people along the Massachusetts/Rhode Island border with average household incomes of over \$90,000 within a 5-mile radius.
- Impressive tenant roster featuring Market Basket, Home Depot, TJ Maxx, Burlington, Hobby Lobby, Sephora and Five Below.
- The center attracts Rhode Island shoppers due to savings associated with lower sales tax.