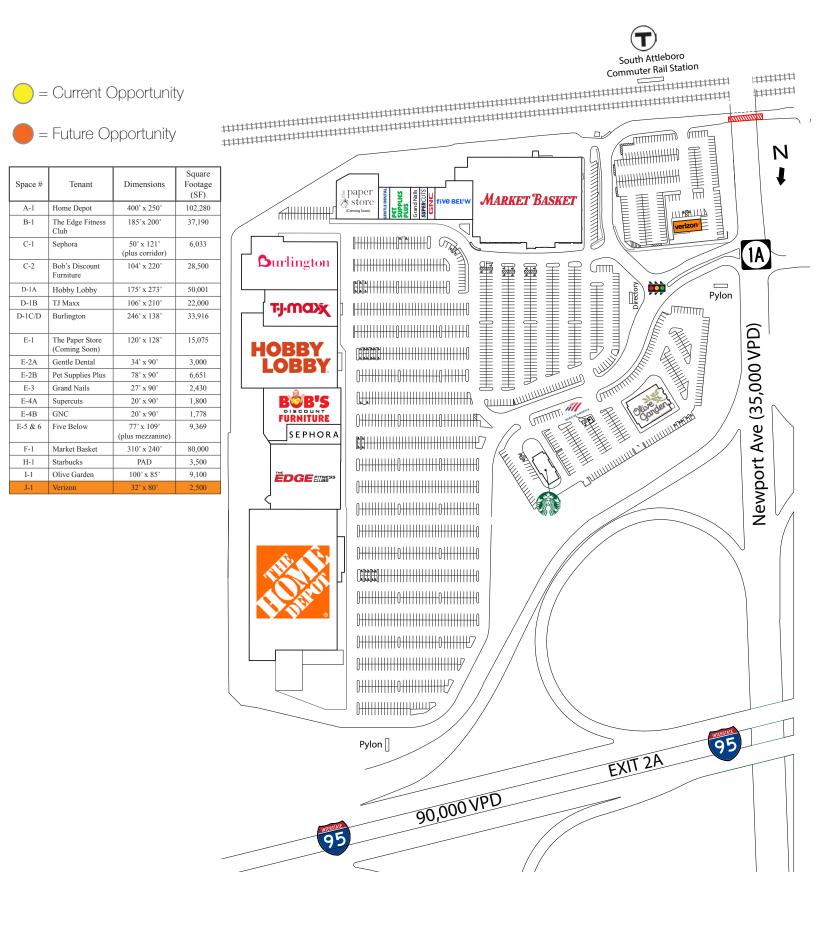

## **RK** BRISTOL PLACE

Route 1A (at I-95 - Exit 2) 1130 Newport Avenue, Attleboro, MA 02703

- Super-Regional power center situated immediately adjacent to the interchange of I-95 and Route 1A; approximately eight miles north of Providence, Rhode Island
- High population density within a trade area of more than 550,000 people along the Massachusetts/Rhode Island border with average household incomes of over \$90,000 within a 5-mile radius.
- Impressive tenant roster featuring Market Basket, Home Depot, TJ Maxx, Burlington, Hobby Lobby, Sephora and Five Below.
- The center attracts Rhode Island shoppers due to savings associated with lower sales tax.

## RK BRISTOL PLACE

Route 1A (at I-95 - Exit 2) 1130 Newport Avenue, Attleboro, MA 02703