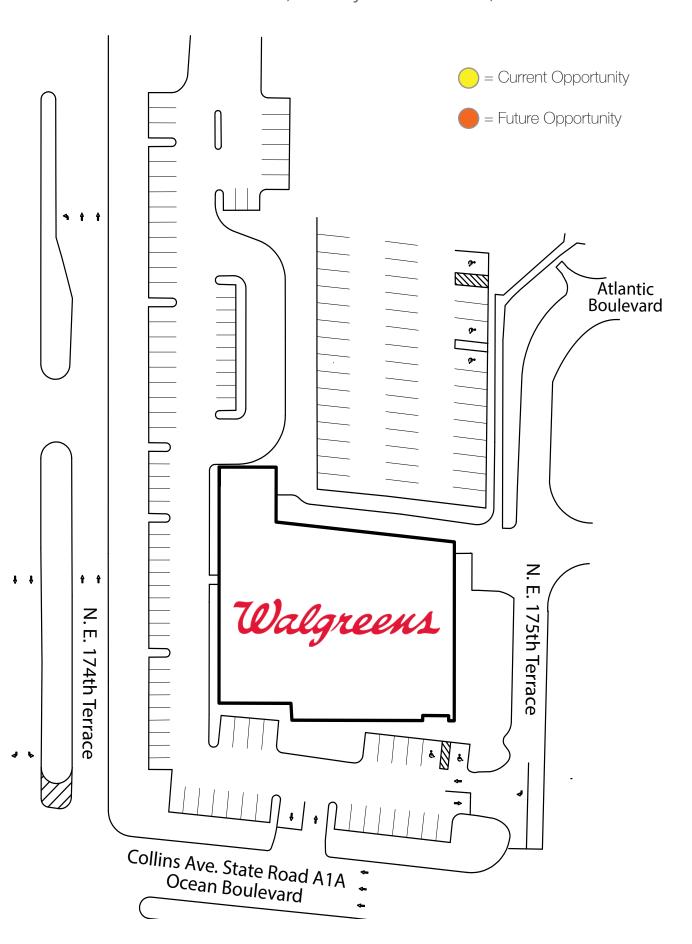

## **RK** WALGREENS

17534 Collins Avenue, Sunny Isles Beach, FL 33160





- Single Tenant Walgreens Property in Sunny Isles Beach
- Entire Sunny Isles Beach front has many new high rise condominiums and hotels including, Residence Inn by Marriott, Acqualina Resort & Spa, Trump Ocean Grande, Jade Signature, and the recently completed Porsche Tower, Residences by Armani/ Casa and Muse Residences



Leasing@rkcenters.com

17100 Collins Avenue, Suite 225, Sunny Isles Beach, FL 33160

## **RK** WALGREENS

17534 Collins Avenue, Sunny Isles Beach, FL 33160



## RK WALGREENS

17534 Collins Avenue, Sunny Isles Beach, FL 33160