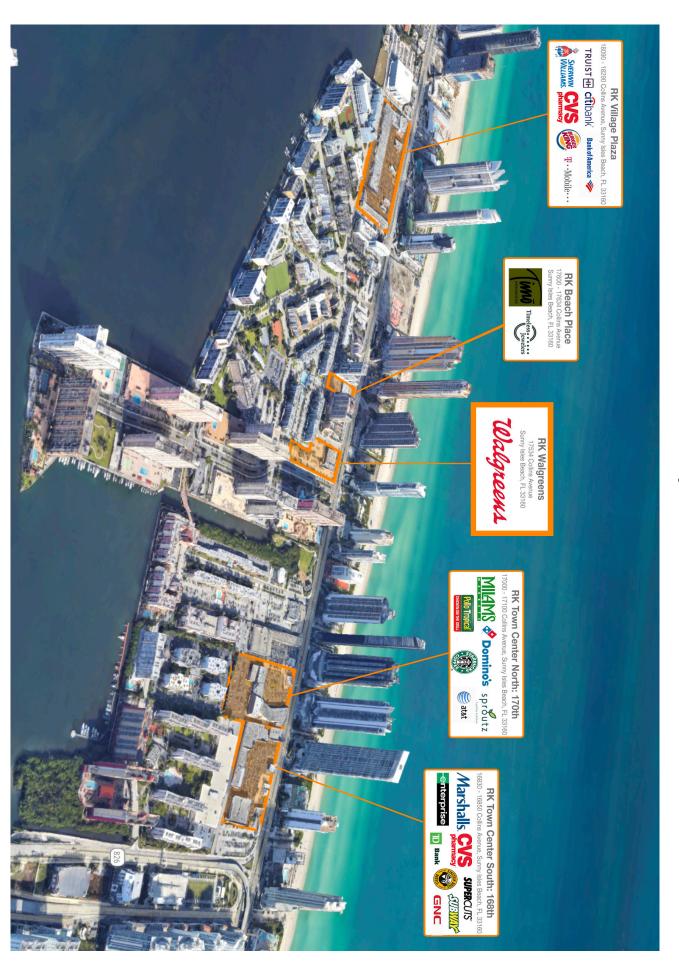

## **RK** WALGREENS

17534 Collins Avenue, Sunny Isles Beach, FL 33160

- Single Tenant Walgreens Property in Sunny Isles Beach
- Entire Sunny Isles Beach front has many new high rise condominiums and hotels including, Residence Inn by Marriott, Acqualina Resort & Spa, Trump Ocean Grande, Jade Signature, and the recently completed Porsche Tower, Residences by Armani/ Casa and Muse Residences