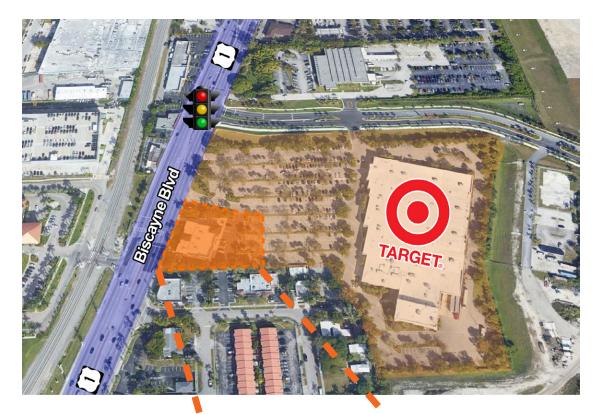

## **RK** 140TH BISCAYNE

14075 Biscayne Blvd., North Miami Beach, FL 33181

3 Mile

\$78,027

- 1 Mile 18,8
  - 18,803 \$78,622
- 2 Mile 77,815
  - 175,678 \$88,848

- Free-standing pad sharing a parking field with high-volume Target and next to high-volume Costco.
- Attractive building with immediate frontage along Biscayne Boulevard (US-1) with a traffic count of 42,000 cars per day.
- Situated at the southern entry point to the new Sole Mia mixed-use development that will include more than 4,000 residential units and 1,500,000 square feet of commercial space, including a new 342,000

## **RK** 140TH BISCAYNE

14075 Biscayne Blvd., North Miami Beach, FL 33181