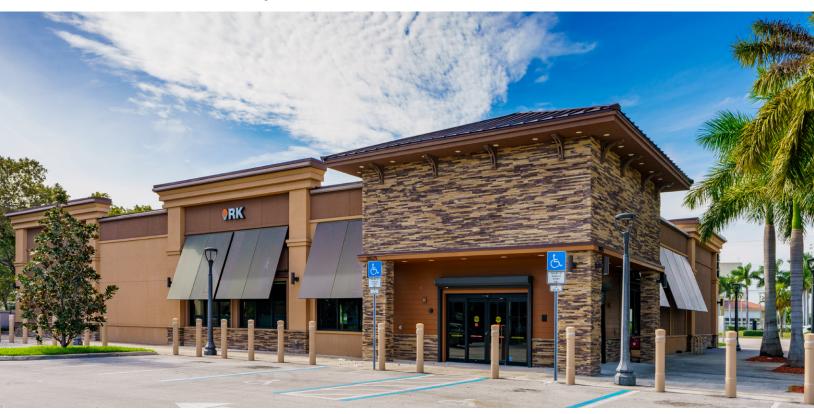

## **RK** 140TH BISCAYNE

14075 Biscayne Blvd., North Miami Beach, FL 33181

3 Mile

\$78,027

- 1 Mile 18,8
  - 18,803 \$78,622
- 2 Mile 77,815
  - 175,678 \$88,848

- Free-standing pad sharing a parking field with high-volume Target and next to high-volume Costco.
- Attractive building with immediate frontage along Biscayne Boulevard (US-1) with a traffic count of 42,000 cars per day.
- Situated at the southern entry point to the new Sole Mia mixed-use development that will include more than 4,000 residential units and 1,500,000 square feet of commercial space, including a new 342,000