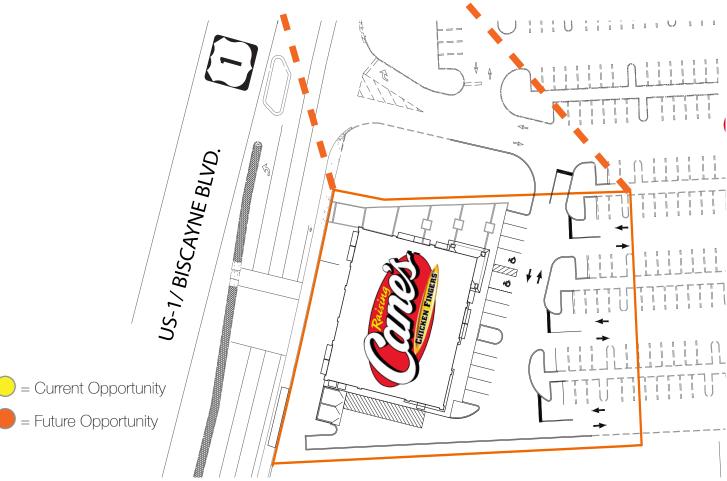

## **RK** 140TH BISCAYNE

14075 Biscayne Blvd., North Miami Beach, FL 33181

3 Mile

\$78,027

- 1 Mile 18,8
  - 18,803 \$78,622
- 2 Mile 77,815
  - 175,678 \$88,848

- Free-standing pad sharing a parking field with high-volume Target and next to high-volume Costco.
- Attractive building with immediate frontage along Biscayne Boulevard (US-1) with a traffic count of 42,000 cars per day.
- Situated at the southern entry point to the new Sole Mia mixed-use development that will include more than 4,000 residential units and 1,500,000 square feet of commercial space, including a new 342,000

## RK 140TH BISCAYNE

14075 Biscayne Blvd., North Miami Beach, FL 33181