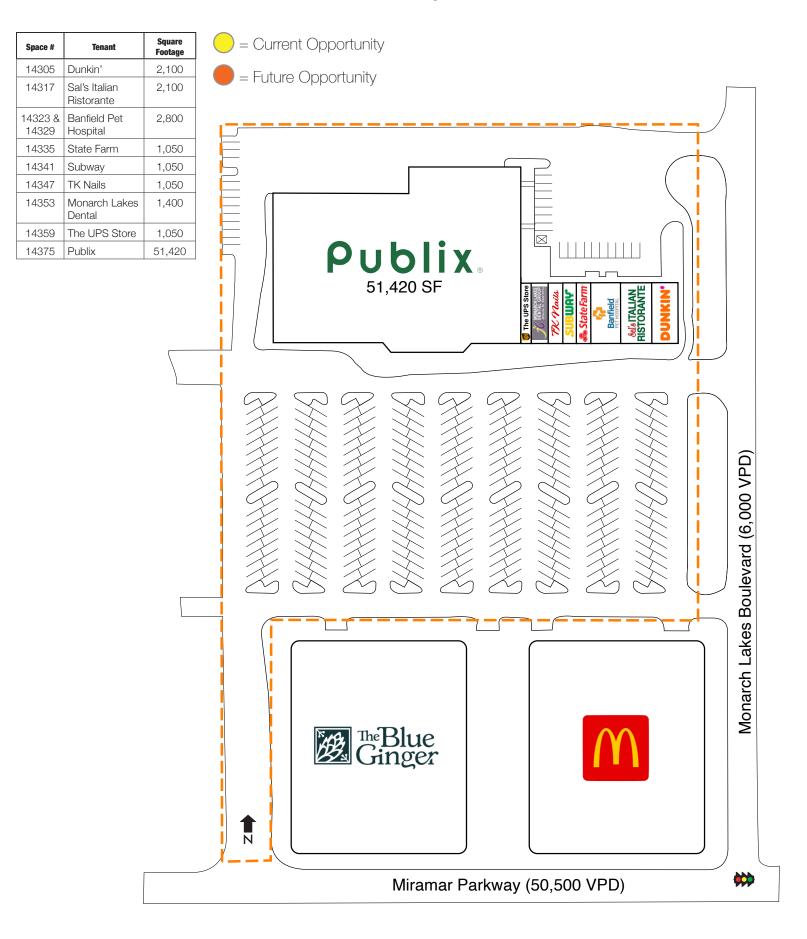

eal location at the high-traffic intersection of Miramar Pkwy (50,500 VPD) and Monarch Lakes Blvd (6,000 VPD) in Southwest Broward County approximately 15 miles from both Downtown Ft. Lauderdale and Downtown Miami, and 0.7 miles east of the I-75/Miramar Parkway interchange.
- The property serves a mature and dense trade area that skews towards higher-income, family oriented households.
- It also benefits from a considerable daytime population, with 53,065 employees within 3 miles. Major employers in Miramar include Carnival Cruise Lines, Comcast, Memorial, Hospital Miramar, NBC6/Telemundo, and Spirit Airlines.



305.949.4110

Leasing@rkcenters.com

17100 Collins Avenue, Suite 225, Sunny Isles Beach, FL 33160

## **RK** SHOPPES AT MONARCH LAKES

14303-14375 Miramar Pky, Miramar, FL 33027



## **RK** SHOPPES AT MONARCH LAKES

14303-14375 Miramar Pky, Miramar, FL 33027