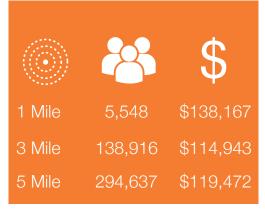

## **RK** SHOPPES AT MONARCH LAKES

14303-14375 Miramar Pky, Miramar, FL 33027

- Ideal location at the high-traffic intersection of Miramar Pkwy (50,500 VPD) and Monarch Lakes Blvd (6,000 VPD) in Southwest Broward County approximately 15 miles from both Downtown Ft. Lauderdale and Downtown Miami, and 0.7 miles east of the I-75/Miramar Parkway interchange.
- The property serves a mature and dense trade area that skews towards higher-income, family oriented households.
- It also benefits from a considerable daytime population, with 53,065 employees within 3 miles. Major employers in Miramar include Carnival Cruise Lines, Comcast, Memorial, Hospital Miramar, NBC6/Telemundo, and Spirit Airlines.