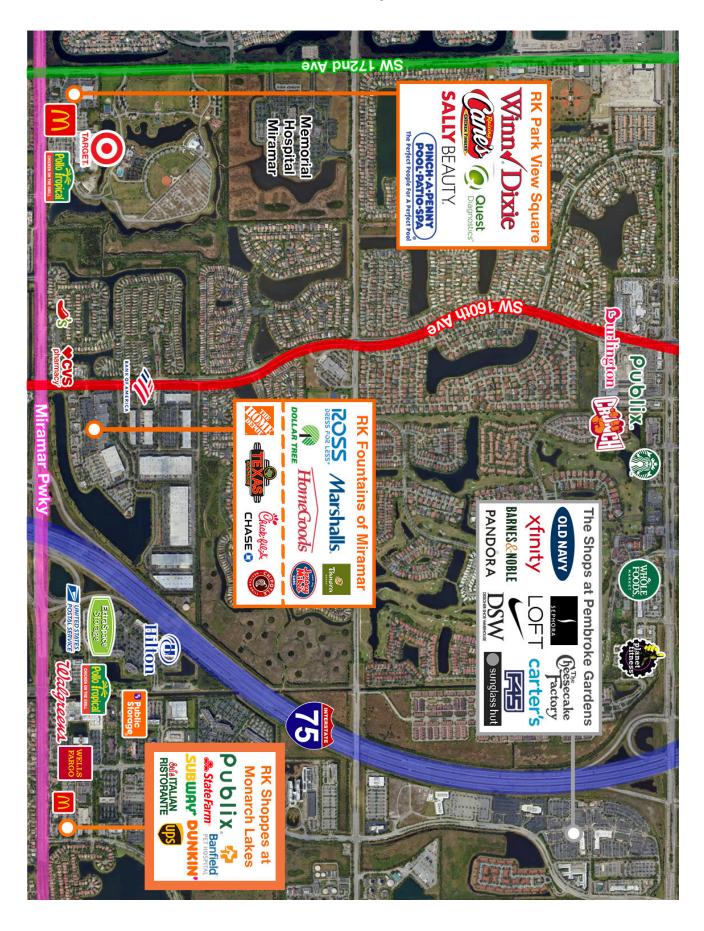

arch Lakes Blvd (6,000 VPD) in Southwest Broward County approximately 15 miles from both Downtown Ft. Lauderdale and Downtown Miami, and 0.7 miles east of the I-75/Miramar Parkway interchange.
- The property serves a mature and dense trade area that skews towards higher-income, family oriented households.
- It also benefits from a considerable daytime population, with 53,065 employees within 3 miles. Major employers in Miramar include Carnival Cruise Lines, Comcast, Memorial, Hospital Miramar, NBC6/Telemundo, and Spirit Airlines.



305.949.4110

Leasing@rkcenters.com

17100 Collins Avenue, Suite 225, Sunny Isles Beach, FL 33160

## **RK** SHOPPES AT MONARCH LAKES

14303-14375 Miramar Pky, Miramar, FL 33027



## **RK** SHOPPES AT MONARCH LAKES

14303-14375 Miramar Pky, Miramar, FL 33027