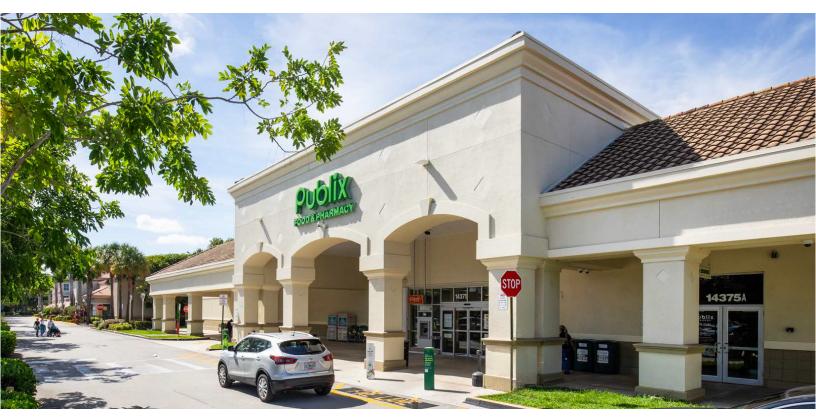

## **RK** SHOPPES AT MONARCH LAKES

14303-14375 Miramar Pky, Miramar, FL 33027

- Ideal location at the high-traffic intersection of Miramar Pkwy (50,500 VPD) and Monarch Lakes Blvd (6,000 VPD) in Southwest Broward County approximately 15 miles from both Downtown Ft. Lauderdale and Downtown Miami, and 0.7 miles east of the I-75/Miramar Parkway interchange.
- The property serves a mature and dense trade area that skews towards higher-income, family oriented households.
- It also benefits from a considerable daytime population, with 53,065 employees within 3 miles. Major employers in Miramar include Carnival Cruise Lines, Comcast, Memorial, Hospital Miramar, NBC6/Telemundo, and Spirit Airlines.