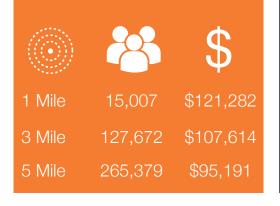

## RK 1600 COMMONS

1600 N Federal Hwy, Fort Lauderdale, FL 33305

- Located in the central hub of Ft. Lauderdale's retail market on North Federal Highway between Oakland Park Blvd. and Sunrise Blvd.
- The center enjoys excellent visibility to Federal Hwy and foot traffic generated by the highly popular Trader Joe's and Nordstrom Rack stores.
- The affluent surrounding area as well as nearby office and tourism create an expansive and abounding customer base.
- Area Retailers include: Whole Foods, Best Buy, Dick's Sporting Goods, Pottery Barn, Sephora, and many more.