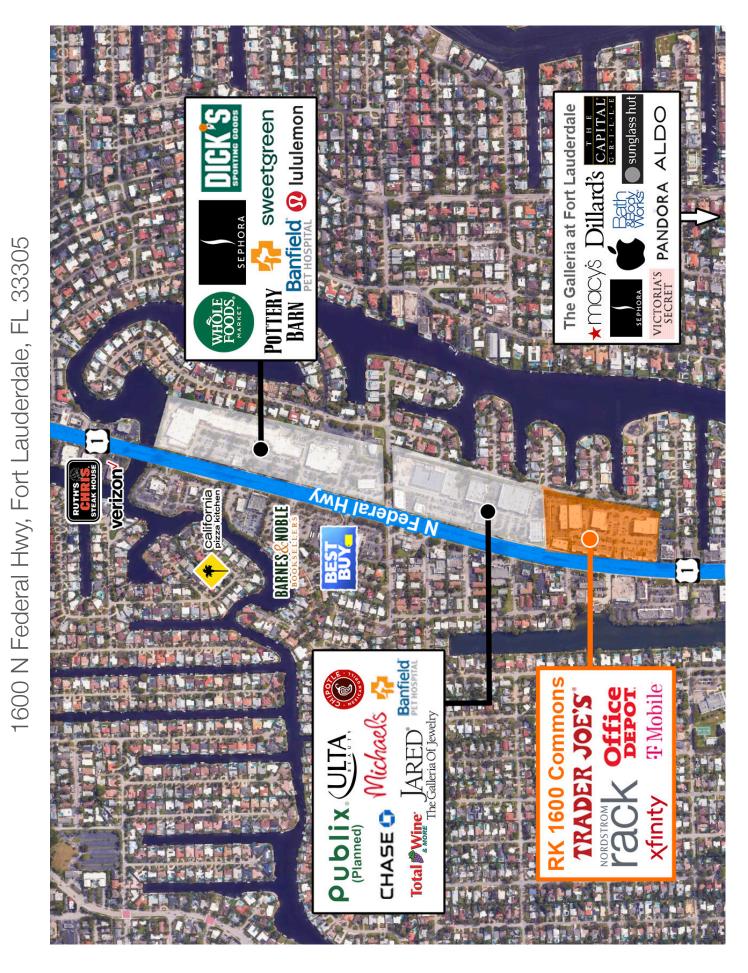

## RK 1600 COMMONS

1600 N Federal Hwy, Fort Lauderdale, FL 33305

- Located in the central hub of Ft. Lauderdale's retail market on North Federal Highway between Oakland Park Blvd. and Sunrise Blvd.
- The center enjoys excellent visibility to Federal Hwy and foot traffic generated by the highly popular Trader Joe's and Nordstrom Rack stores.
- The affluent surrounding area as well as nearby office and tourism create an expansive and abounding customer base.
- Area Retailers include: Whole Foods, Best Buy, Dick's Sporting Goods, Pottery Barn, Sephora, and many more.

## **RK** 1600 COMMONS