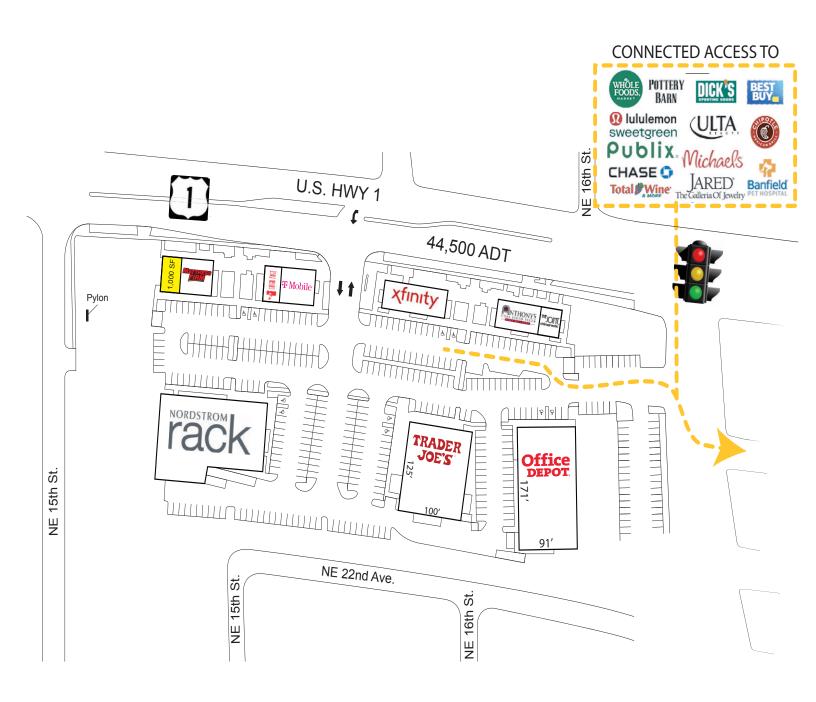

## **RK 1600 COMMONS** 1600 N Federal Hwy, Fort Lauderdale, FL 33305

| Space # | Tenant         | Square<br>Footage |
|---------|----------------|-------------------|
| 1520    | AVAILABLE      | 1,000             |
| 1522    | Matress Firm   | 3,000             |
| 1530    | Cluck Face     | 1,500             |
| 1536    | T-Mobile       | 2,500             |
| 1540    | Nordstrom Rack | 36,000            |

| Space # | Tenant                     | Square<br>Footage |  |
|---------|----------------------------|-------------------|--|
| 1550    | Comcast Xfinity            | 4,000             |  |
| 1560    | Trader Joe's               | 12,500            |  |
| 1570    | Office Depot               | 15,533            |  |
| 1580    | Anthony's Coal Fired Pizza | 3,000             |  |
| 1586    | The Joint                  | 1,000             |  |

= Current Opportunity
= Future Opportunity